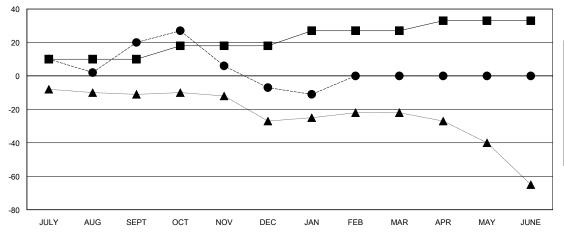

## GOALS AND ACTUAL MEMBERS CUMULATIVE

| _ | MEMBER | GROWTH | NET | GOAL |
|---|--------|--------|-----|------|
|   |        |        |     |      |

Results as of: 1/31/2024

MEMBER GROWTH ACTUAL

- LAST YEAR MEMBERSHIP ACTUAL